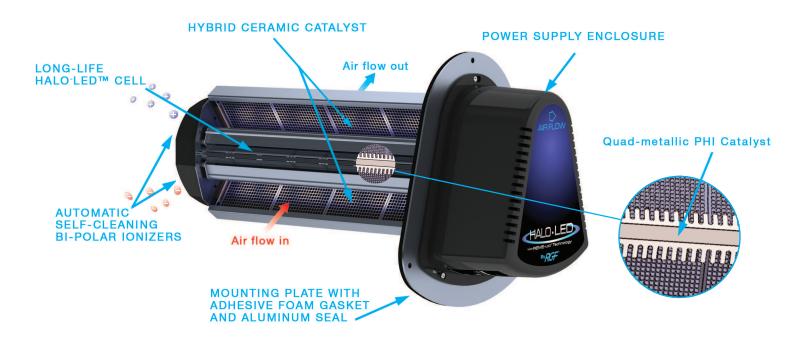

#### TECHNOLOGIES

- New REME-LED™ technology utilizing RGF's patented PHI and REME® technologies providing superior indoor air purification
- New hybrid hydrophilic catalyst incorporating the industry's first washable ceramic catalyst
- Includes automatic self-cleaning ionizers with carbon fiber brushes to reduce particulates (patent pending)
- Unlimited cycling capability designed to turn on/off with the HVAC system
- 24 VAC/DC input (24 VAC transformer included)

Approved for sale in California

The all new HALO-LED™ is the industry's first LED in-duct, whole home air purification system that is both mercury free and zero ozone compliant. The HALO-LED™ proactively treats every cubic inch of air conditioned space, thereby reducing airborne and surface contaminants and pollutants. By combining REME-LED™ UV technology along with RGF's proven PHI-CELL® and REME® technologies, the HALO-LED™ provides revolutionary indoor air purification.

### HALO-LED™ Whole Home Air Purification System

Notice to Installer: This unit must be wired in series with the blower to cycle on/off with the blower. This installation is required in order to be in compliance with new safety standards and to ensure maximum energy efficiency and LED module service life.