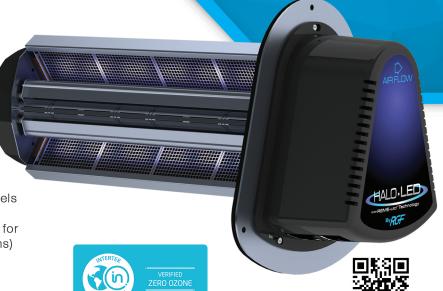

## HALO.LED

# Who REME-LED™ Technology Whole Home Air Purification System

Approved for sale in California

The all new HALO-LED™ is the industry's first LED in-duct, whole home air purification system that is both mercury free and zero ozone compliant. The HALO-LED™ proactively treats every cubic inch of air conditioned space, thereby reducing airborne and surface contaminants and pollutants. By combining REME-LED™ UV technology along with RGF's proven PHI-CELL® and REME® technologies, the HALO-LED™ provides revolutionary indoor air purification.

### HALO-LED™ Whole Home Air Purification System

Notice to Installer: This unit must be wired in series with the blower to cycle on/off with the blower. This installation is required in order to be in compliance with new safety standards and to ensure maximum energy efficiency and LED module service life.